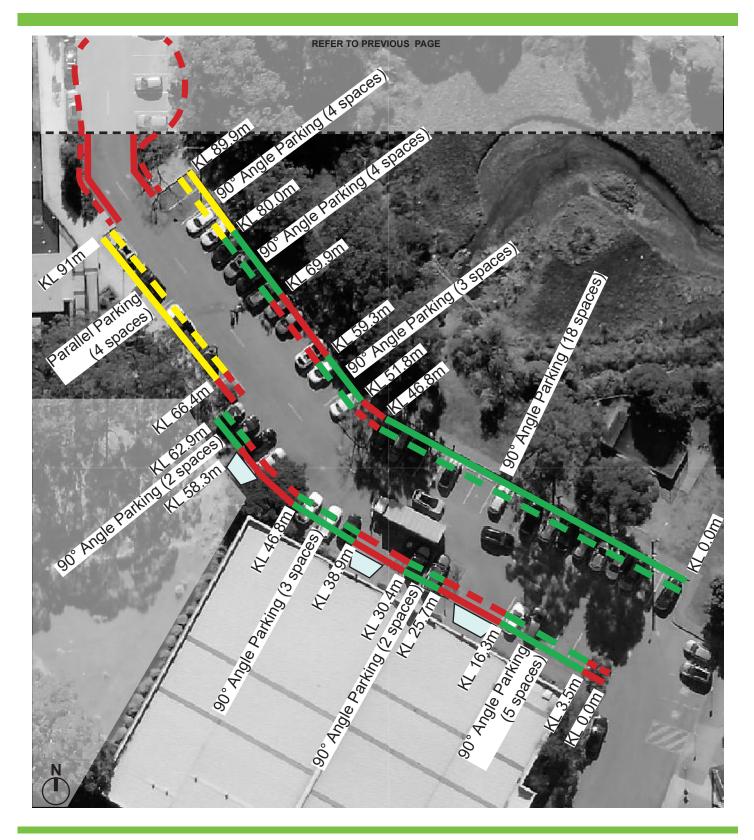

## Chapman Road, Annandale CITY OF SYDNEY (I) Road Closure and Proposed Parking Changes Plan

#### CITY OF SYDNEY 🕀 Chapman Road, Annandale Road Closure and Proposed Parking Changes Plan