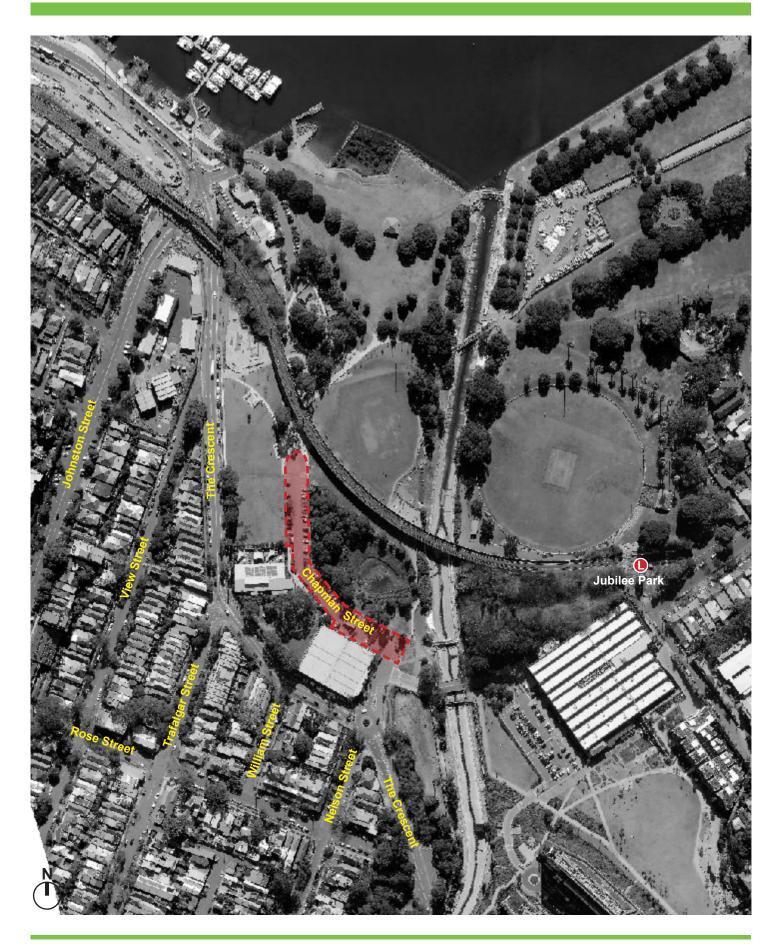

# Chapman Road, Annandale Location Map

# CITY OF SYDNEY 🚯



#### CITY OF SYDNEY 🕀 Chapman Road, Annandale Concept Plan for Sports Field (including road closure)



- New path
- New field fencing

New synthetic turf sportsfield

- New grass turf
- New seating



- Existing tree To be retained

02

03

- 01 Retain and protect existing trees
  - New raised multi-purpose synthetic sportsfield (61x38m area)

Existing tree - To be removed

New goals

New trees



10

- New park entries
- New park seating
- Regraded turf areas
- New park lighting
- New turn-a-round road condition

## Chapman Road, Annandale CITY OF SYDNEY (I) Road Closure and Proposed Parking Changes Plan



### Existing



### Proposed

- New Road Condition / No Parking
- No Stopping

#### CITY OF SYDNEY 🕀 Chapman Road, Annandale Road Closure and Proposed Parking Changes Plan



## Exi