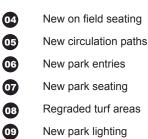

## Chapman Road, Annandale CITY OF SYDNEY (I) Road Closure and Proposed Parking Changes Plan

### Existing

### Proposed

- New Road Condition / No Parking
- No Stopping

#### CITY OF SYDNEY 🕀 Chapman Road, Annandale Road Closure and Proposed Parking Changes Plan

## Existing

No Stopping 1/4P Mon - Fri

7am-9am & 3pm-6pm

### Proposed

- New Road Condition / No Parking
- 2P 8am-10pm
- No Stopping
  - 1/4P 8am-10pm