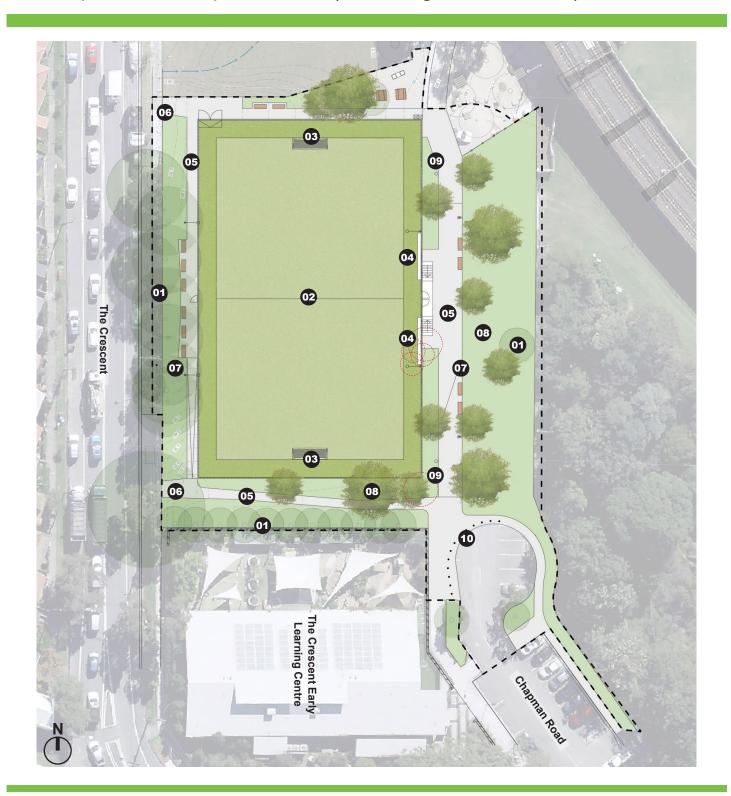

#### CITY OF SYDNEY 🕀 Chapman Road, Annandale Concept Plan for Sports Field (including road closure)

- New path
- New field fencing

New synthetic turf sportsfield

- New grass turf
- New seating

- Existing tree To be retained

02

03

- 01 Retain and protect existing trees
  - New raised multi-purpose synthetic sportsfield (61x38m area)

Existing tree - To be removed

New goals

New trees

10

- New park entries
- New park seating
- Regraded turf areas
- New park lighting
- New turn-a-round road condition